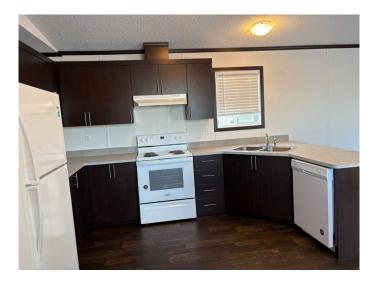

## \$140,000

3 Bedroom, 2.00 Bathroom, 1,216 sqft Mobile on 0.00 Acres

Wainwright, Wainwright, Alberta

This great 3 bed, 2 bath 2020 mobile home in Wainright Estates mobile home park has an open floorplan with vaulted ceilings and Vinyl flooring throughout (no carpet), Primary has a full 4 pc Ensuite. Kitchen has dark espresso cabinets and offsetting white appliances. This home shows like Brand New! A Must See on your list. Owners do not want mobile to be removed from the Park.

Parking Off Street, Parking Pad

Interior

Appliances Dishwasher, Electric Range, Microwave, Range Hood, Refrigerator,

Washer/Dryer

Heating Forced Air, Electric

**Exterior** 

Roof Asphalt