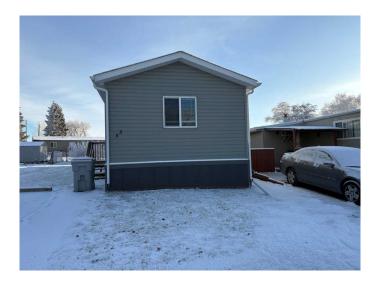

## \$140,000

3 Bedroom, 2.00 Bathroom, 1,216 sqft Mobile on 0.00 Acres

Wainwright, Wainwright, Alberta

This great 3 bed, 2 bath 2020 mobile home in Wainright Estates mobile home park has an open floorplan with vaulted ceilings and Vinyl flooring throughout (no carpet), Primary has a full 4 pc Ensuite. Kitchen has dark espresso cabinets and offsetting white appliances. This home shows like Brand New! A Must See on your list. Owners do not want mobile to be removed from the Park.

### **Essential Information**

MLS® # A2181238 Price \$140,000

Bedrooms 3
Bathrooms 2.00
Full Baths 2

Square Footage 1,216
Acres 0.00
Year Built 2020

Type Mobile Sub-Type Mobile

Style Single Wide Mobile Home