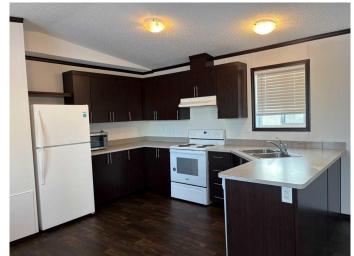

## \$140,000

3 Bedroom, 2.00 Bathroom, 1,216 sqft Mobile on 0.00 Acres

Wainwright, Wainwright, Alberta

This great 3 bed, 2 bath 2020 mobile home in Wainright Estates mobile home park has an open floorplan with vaulted ceilings and Vinyl flooring throughout (no carpet), Primary has a full 4 pc Ensuite. Kitchen has dark espresso cabinets and offsetting white appliances. This home shows like Brand New! A Must See on your list. Owners do not want mobile to be removed from the Park.

Parking Off Street, Parking Pad

Interior

Appliances Dishwasher, Electric Range, Microwave, Range Hood, Refrigerator,

Washer/Dryer

Heating Forced Air, Electric

**Exterior** 

Roof Asphalt