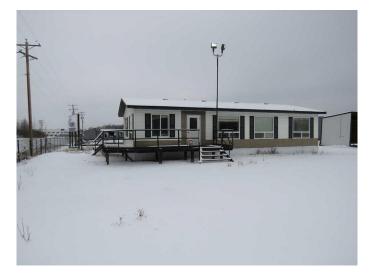

## \$590,000

0 Bedroom, 0.00 Bathroom, Commercial on 4.20 Acres

NONE, Rural Yellowhead County, Alberta

4 ACRES – of Industrial land located on the east side of Edson in the Mizera Industrial Park. Property features a 1,200 sq. ft. office building with 4 offices, reception area, 2 washrooms and small kitchenette – very bright with lots of natural light. The outside storage building is 15' x 198' – open face, gravel floor split into 4 sections with power and lights. The yard has a good solid base with over \$100,000.00 spent on 1 1/2 " & 2 ½â€• gravel, 6' perimeter security fencing with gate. Multi-use yard for immediate possession.