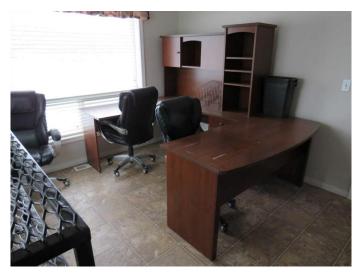

## \$590,000

0 Bedroom, 0.00 Bathroom, Commercial on 4.20 Acres

NONE, Rural Yellowhead County, Alberta

4 ACRES – of Industrial land located on the east side of Edson in the Mizera Industrial Park. Property features a 1,200 sq. ft. office building with 4 offices, reception area, 2 washrooms and small kitchenette – very bright with lots of natural light. The outside storage building is 15' x 198' – open face, gravel floor split into 4 sections with power and lights. The yard has a good solid base with over \$100,000.00 spent on 1 1/2 " & 2 ½â€• gravel, 6' perimeter security fencing with gate. Multi-use yard for immediate possession.