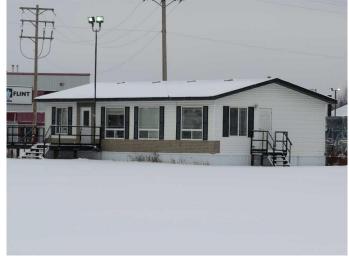

## \$590,000

0 Bedroom, 0.00 Bathroom, Commercial on 4.20 Acres

NONE, Rural Yellowhead County, Alberta

4 ACRES – of Industrial land located on the east side of Edson in the Mizera Industrial Park. Property features a 1,200 sq. ft. office building with 4 offices, reception area, 2 washrooms and small kitchenette – very bright with lots of natural light. The outside storage building is 15' x 198' – open face, gravel floor split into 4 sections with power and lights. The yard has a good solid base with over \$100,000.00 spent on 1 1/2 " & 2 ½â€• gravel, 6' perimeter security fencing with gate. Multi-use yard for immediate possession.