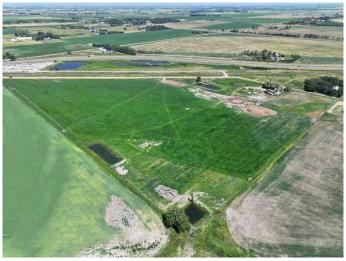

#### \$3,000,000

0 Bedroom, 0.00 Bathroom, Agri-Business on 0.00 Acres

NONE, Rural Lethbridge County, Alberta

Located just outside of Lethbridge, this 39.36-acre parcel offers exceptional development potential. With its close proximity to Highway 4, this land is easily accessible, providing a convenient gateway to the city and beyond. The property backs onto the growing commercial area of Stewart Siding.