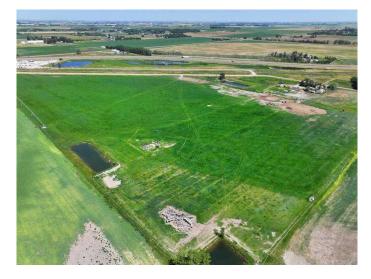

#### \$3,000,000

0 Bedroom, 0.00 Bathroom, Agri-Business on 0.00 Acres

NONE, Rural Lethbridge County, Alberta

Located just outside of Lethbridge, this 39.36-acre parcel offers exceptional development potential. With its close proximity to Highway 4, this land is easily accessible, providing a convenient gateway to the city and beyond. The property backs onto the growing commercial area of Stewart Siding.