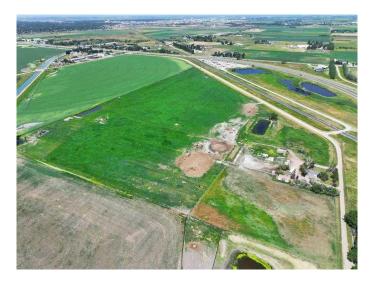

#### \$3,000,000

0 Bedroom, 0.00 Bathroom, Agri-Business on 0.00 Acres

NONE, Rural Lethbridge County, Alberta

Located just outside of Lethbridge, this 39.36-acre parcel offers exceptional development potential. With its close proximity to Highway 4, this land is easily accessible, providing a convenient gateway to the city and beyond. The property backs onto the growing commercial area of Stewart Siding.