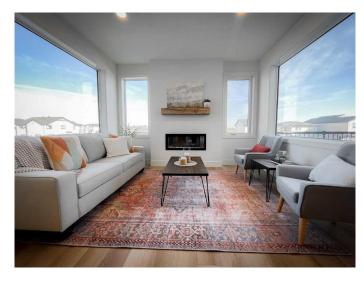

## \$589,900

3 Bedroom, 3.00 Bathroom, 1,807 sqft Residential on 0.10 Acres

Country Meadows Estates, Lethbridge, Alberta

Welcome to the "Comrie" model by Stranville Living Master Builder, located in the desirable west Lethbridge community of Country Meadows. Tucked on the northern edge of West Lethbridge, Country Meadows boasts a tag line of "10 Minutes To Anywhere", which is pretty accurate considering it's convenient access to Metis Trail, University Drive, and the Crowsnest Trail. Directly to the south of Country Meadows, you'll find a K-5 public school scheduled to open in the fall of 2025, and continuing south, the Cavendish Farms Centre with two ice arenas and the Lethbridge Curling Club. Connected to the Cavendish Farms Centre is the Cor Van Raay YMCA with it's state of the art Aquatic Center, Fitness Center, and even a Licensed Child Care Center. This award-winning home model shows incredibly well and happens to be situated on a rare WALKOUT lot with an unfinished basement. The future development of this basement adds a large family room and flex space with another bedroom and 3-piece bathroom. As you can see in the pictures, large unobstructed windows light the entire main floor and provide terrific views of the rear yard, which measures an impressive 136' in depth. Other main floor features include a large walk through pantry with a butler's cabinet and floating shelves, a welcoming foyer with bench, and an oversized patio door leading to the rear facing vinyl deck. The main floor also includes a beautifully appointed kitchen with two-tone Adora Cabinets, fully