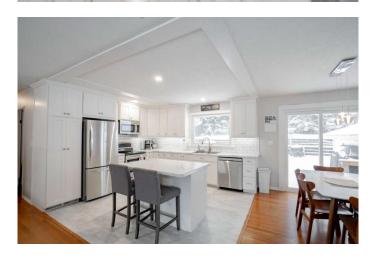

## \$348,000

4 Bedroom, 3.00 Bathroom, 1,077 sqft Residential on 0.23 Acres

South End, Peace River, Alberta

Welcome to this move-in ready 4 bedroom 2.5 bath family home located in the South End. This stunning property boasts an abundance of beautiful renovations, starting with the open concept kitchen showcasing a modern island that provides additional counter space for meal preparation and casual dining. The upstairs living room offers an entertainment area with storage and a large window with picturesque views of Peace River. The dining room flows seamlessly from both the kitchen and living area, creating a perfect space for gatherings. The primary bedroom is on the main floor which includes an ensuite half bath. There are two additional bedrooms and a 4-piece bathroom. Downstairs is a spacious bonus room, providing an ideal setting for family gatherings, movie marathons, or playtime with children. The basement also features another large room suitable for a bedroom or office. and a convenient 3-piece bathroom open to the functional laundry room with extra storage. Outside, the attached double car garage displays brand new epoxy flooring and ample storage/workspace at the back. A door from the garage connects to the back deck off the dining room, overlooking the fenced and landscaped backyard. Additional upgrades to this home include a hot water tank (2020), furnace (2019), and new shingles installed this summer (2024). Conveniently located near a park, sledding hill and hiking/biking trails, this home offers a perfect blend of modern amenities and natural surroundings. Don't

#### Interior

Interior Features See Remarks

Appliances Dishwasher, Dryer, Refrigerator, Washer, Electric Range, Microwave

Hood Fan

Heating Forced Air

Cooling None
Has Basement Yes

Basement Finished, Full