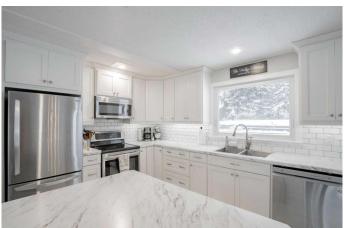

## \$348,000

4 Bedroom, 3.00 Bathroom, 1,077 sqft Residential on 0.23 Acres

South End, Peace River, Alberta

Welcome to this move-in ready 4 bedroom 2.5 bath family home located in the South End. This stunning property boasts an abundance of beautiful renovations, starting with the open concept kitchen showcasing a modern island that provides additional counter space for meal preparation and casual dining. The upstairs living room offers an entertainment area with storage and a large window with picturesque views of Peace River. The dining room flows seamlessly from both the kitchen and living area, creating a perfect space for gatherings. The primary bedroom is on the main floor which includes an ensuite half bath. There are two additional bedrooms and a 4-piece bathroom. Downstairs is a spacious bonus room, providing an ideal setting for family gatherings, movie marathons, or playtime with children. The basement also features another large room suitable for a bedroom or office. and a convenient 3-piece bathroom open to the functional laundry room with extra storage. Outside, the attached double car garage displays brand new epoxy flooring and ample storage/workspace at the back. A door from the garage connects to the back deck off the dining room, overlooking the fenced and landscaped backyard. Additional upgrades to this home include a hot water tank (2020), furnace (2019), and new shingles installed this summer (2024). Conveniently located near a park, sledding hill and hiking/biking trails, this home offers a perfect blend of modern amenities and natural surroundings. Don't

#### Interior

Interior Features See Remarks

Appliances Dishwasher, Dryer, Refrigerator, Washer, Electric Range, Microwave

Hood Fan

Heating Forced Air

Cooling None
Has Basement Yes

Basement Finished, Full