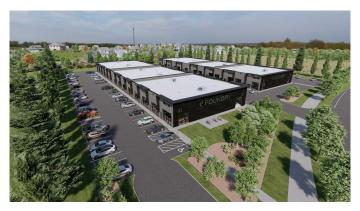

## \$474,900

0 Bedroom, 0.00 Bathroom, Commercial on 0.00 Acres

Southbank Industrial Park, Okotoks, Alberta

Welcome to the Foundry Okotoks!! a new commercial park development in the Southbank Commercial Park located at 9 Southbank Crescent in the thriving town of Okotoks, Alberta. Scheduled for completion in late spring or early summer of 2025, this project offers an exceptional opportunity for businesses and investors to establish themselves in a dynamic and growing community. With units sized from 1,187 to 14,219 square feet and prices starting at \$400 per square foot, the Foundry provides versatile options to suit a diverse range of commercial needs.

Strategically located near prominent retailers such as Costco and Home Depot, as well as other thriving commercial establishments, the Foundry offers seamless access to Highway 2 and the rapidly expanding Calgary Metropolitan Region. Zoned IBP, this modern development features floor-to-ceiling heights of 19.5 feet and an overall building height of 22 feet, making it an ideal space for businesses such as medical offices, childcare services, food franchises, boutique retail, recreation facilities, professional offices, and other service-based enterprises.

Don't miss out on this unique opportunity, that will build equity for a lifetime. Find use through various marketing means or contact your agent today for more information and to secure your unit in this exciting new development. All photos and plans are artist renderings. Info package is available on request.