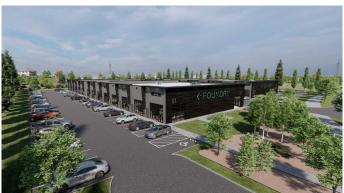

## \$474,900

0 Bedroom, 0.00 Bathroom, Commercial on 0.00 Acres

Southbank Industrial Park, Okotoks, Alberta

Welcome to the Foundry Okotoks!! a new commercial park development in the Southbank Commercial Park located at 9 Southbank Crescent in the thriving town of Okotoks, Alberta. Scheduled for completion in late spring or early summer of 2025, this project offers an exceptional opportunity for businesses and investors to establish themselves in a dynamic and growing community. With units sized from 1,187 to 14,219 square feet and prices starting at \$400 per square foot, the Foundry provides versatile options to suit a diverse range of commercial needs.

Strategically located near prominent retailers such as Costco and Home Depot, as well as other thriving commercial establishments, the Foundry offers seamless access to Highway 2 and the rapidly expanding Calgary Metropolitan Region. Zoned IBP, this modern development features floor-to-ceiling heights of 19.5 feet and an overall building height of 22 feet, making it an ideal space for businesses such as medical offices, childcare services, food franchises, boutique retail, recreation facilities, professional offices, and other service-based enterprises.

Don't miss out on this unique opportunity, that will build equity for a lifetime. Find use through various marketing means or contact your agent today for more information and to secure your unit in this exciting new development. All photos and plans are artist renderings. Info package is available on request.