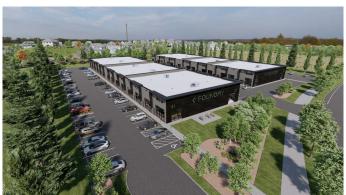

## \$498,800

0 Bedroom, 0.00 Bathroom, Commercial on 0.00 Acres

Southbank Industrial Park, Okotoks, Alberta

Welcome to the Foundry Okotoks!! a new commercial park development in the Southbank Commercial Park located at 9 Southbank Crescent in the thriving town of Okotoks, Alberta. Scheduled for completion in late spring or early summer of 2025, this project offers an exceptional opportunity for businesses and investors to establish themselves in a dynamic and growing community. With units sized from 1,187 to 14,219 square feet and prices starting at \$400 per square foot, the Foundry provides versatile options to suit a diverse range of commercial needs.

Strategically located near prominent retailers such as Costco and Home Depot, as well as other thriving commercial establishments, the Foundry offers seamless access to Highway 2 and the rapidly expanding Calgary Metropolitan Region. Zoned IBP, this modern development features floor-to-ceiling heights of 19.5 feet and an overall building height of 22 feet, making it an ideal space for businesses such as medical offices, childcare services, food franchises, boutique retail, recreation facilities, professional offices, and other service-based enterprises.

Don't miss out on this unique opportunity, that will build equity for a lifetime. Find use through various marketing means or contact your agent today for more information and to secure your unit in this exciting new development. All photos and plans are artist renderings. Info package is available on request.