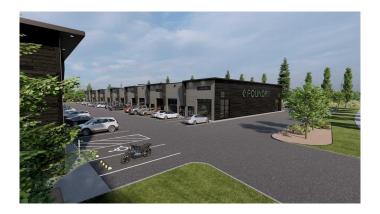

## \$498,800

0 Bedroom, 0.00 Bathroom, Commercial on 0.00 Acres

Southbank Industrial Park, Okotoks, Alberta

Welcome to the Foundry Okotoks!! a new commercial park development in the Southbank Commercial Park located at 9 Southbank Crescent in the thriving town of Okotoks, Alberta. Scheduled for completion in late spring or early summer of 2025, this project offers an exceptional opportunity for businesses and investors to establish themselves in a dynamic and growing community. With units sized from 1,187 to 14,219 square feet and prices starting at \$400 per square foot, the Foundry provides versatile options to suit a diverse range of commercial needs.

Strategically located near prominent retailers such as Costco and Home Depot, as well as other thriving commercial establishments, the Foundry offers seamless access to Highway 2 and the rapidly expanding Calgary Metropolitan Region. Zoned IBP, this modern development features floor-to-ceiling heights of 19.5 feet and an overall building height of 22 feet, making it an ideal space for businesses such as medical offices, childcare services, food franchises, boutique retail, recreation facilities, professional offices, and other service-based enterprises.

Don't miss out on this unique opportunity, that will build equity for a lifetime. Find use through various marketing means or contact your agent today for more information and to secure your unit in this exciting new development. All photos and plans are artist renderings. Info package is available on request.