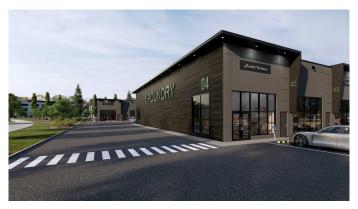

## \$498,800

0 Bedroom, 0.00 Bathroom, Commercial on 0.00 Acres

Southbank Industrial Park, Okotoks, Alberta

Welcome to the Foundry Okotoks!! a new commercial park development in the Southbank Commercial Park located at 9 Southbank Crescent in the thriving town of Okotoks, Alberta. Scheduled for completion in late spring or early summer of 2025, this project offers an exceptional opportunity for businesses and investors to establish themselves in a dynamic and growing community. With units sized from 1,187 to 14,219 square feet and prices starting at \$400 per square foot, the Foundry provides versatile options to suit a diverse range of commercial needs.

Strategically located near prominent retailers such as Costco and Home Depot, as well as other thriving commercial establishments, the Foundry offers seamless access to Highway 2 and the rapidly expanding Calgary Metropolitan Region. Zoned IBP, this modern development features floor-to-ceiling heights of 19.5 feet and an overall building height of 22 feet, making it an ideal space for businesses such as medical offices, childcare services, food franchises, boutique retail, recreation facilities, professional offices, and other service-based enterprises.

Don't miss out on this unique opportunity, that will build equity for a lifetime. Find use through various marketing means or contact your agent today for more information and to secure your unit in this exciting new development. All photos and plans are artist renderings. Info package is available on request.