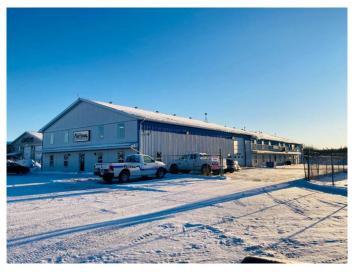

### \$1,599,000

0 Bedroom, 0.00 Bathroom, Commercial on 0.00 Acres

NONE, Whitecourt, Alberta

This 12,300 sq.ft. shop was built in 2006, but looks brand new thanks to regular maintenance and up keep. Commonly know as the Fastenal building it is wood frame construction with metal cladding, while the inside is a mixture of drywall amd metal finish. It is located just off busy Hwy 43 in Whitecourt right behind the Kanata Inn so easily accessible. Sitting on 1.7 fenced acres it is divided into 3 separate leaseable units. All Units have 3 Phase power, natural gas heating with separate metering. Unit B also has Air Conditioning. UNIT A has been leased to the same tenant since 2006 and provides for 5,400 sq. ft. (90 X 60). The Tenant is prepared to sign another 5 year extension in Dec/25. Their space is mostly wide open to accomodate industrial shelving but also had 1 large office, 2 bathrooms, a shop sump, 1 OH door, 2 man doors, 1 Store Front door, 2 levels of windows street side, paved parking and sidewalks. UNIT B offers 4,200 sq.ft. (70 X 60). Includes 2,000 sq. ft. of shop space with 1 OH door plus 2,200 sq.ft. of nicely finished office space providing 2 large partially furnished offices, large conference room with 12 seat Boardroom table, Kitchen/Lunchroom and 2 bathrooms. The upper mezzanine is another 1,200 sq.ft. and has 5 large partially furnished offices. It also had brand new A/C and central vac. Unit C has 2,700 sq.ft. (45 x 60) mostly mechanical shop plus open 400 sq.ft. mezzanine. This space has been leased to the same tenant since 2009. There are also