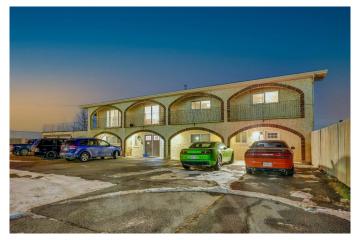

# \$3,199,000 - 7615 42 Street Ne, Calgary

MLS® #A2182813

\$3,199,000

0 Bedroom, 0.00 Bathroom, Commercial on 4.07 Acres

Saddleridge Industrial, Calgary, Alberta

4.07 ACRES FOR SALE WITH 5700 SQFT ABOVE GRADE RENOVATED BI LEVEL **HOME & ATTACHED GARAGE \*\*\*** INVESTORS ALERT!!! EXCELLENT INVESTMENT OPPORTUNITY \*\*\* This is approximately a 4.07 acre parcel with 2 legal entrances on 40ST N.E & 42ND ST N.E -RECENTLY RENOVATED HOME WITH 5 BEDROOMS & 5 BATHROOMS . THIS BI LEVEL IS 5700 SQFT WHICH IS ALL ABOVE GRADE WITH A 2 BEDROOM BASEMENT. located in the heart of NE Calgary's Saddleridge Industrial area on 40 St NE. It is an ideal location for Outside storage, Truckers, Developers and Investors. Quick access to Metis Trail, Barlow Trail NE, and 36 Street NE. Current Zoning is light industrial outside storage (I-O). Fully fenced & gravelled turn-key site WITH A CLEAN ENVIRONMENTAL REPORT. THE YARD IS **CURRENTLY GENERATING BETWEEN** \$20,000 - \$22,000 PER MONTH with revenue expected to increase in 2025, this is without the home and owner occupied space and shop. MULTIPLE SHOPS WITH MULTIPLE TENANTS IN SEPARATE SECTIONED OFF AREAS. Great Location behind the Saddleridge bottle depot, close to Calgary International Airport, Bus stop, LRT, and all other amenities. Please call for more info.