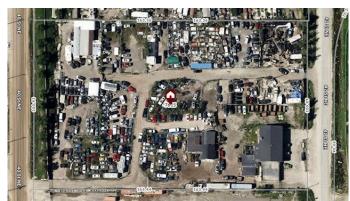

# \$3,199,000 - 7615 42 Street Ne, Calgary

MLS® #A2182813

\$3,199,000

0 Bedroom, 0.00 Bathroom, Commercial on 4.07 Acres

Saddleridge Industrial, Calgary, Alberta

4.07 ACRES FOR SALE WITH 5700 SQFT ABOVE GRADE RENOVATED BI LEVEL **HOME & ATTACHED GARAGE \*\*\*** INVESTORS ALERT!!! EXCELLENT INVESTMENT OPPORTUNITY \*\*\* This is approximately a 4.07 acre parcel with 2 legal entrances on 40ST N.E & 42ND ST N.E -RECENTLY RENOVATED HOME WITH 5 BEDROOMS & 5 BATHROOMS . THIS BI LEVEL IS 5700 SQFT WHICH IS ALL ABOVE GRADE WITH A 2 BEDROOM BASEMENT. located in the heart of NE Calgary's Saddleridge Industrial area on 40 St NE. It is an ideal location for Outside storage, Truckers, Developers and Investors. Quick access to Metis Trail, Barlow Trail NE, and 36 Street NE. Current Zoning is light industrial outside storage (I-O). Fully fenced & gravelled turn-key site WITH A CLEAN ENVIRONMENTAL REPORT. THE YARD IS **CURRENTLY GENERATING BETWEEN** \$20,000 - \$22,000 PER MONTH with revenue expected to increase in 2025, this is without the home and owner occupied space and shop. MULTIPLE SHOPS WITH MULTIPLE TENANTS IN SEPARATE SECTIONED OFF AREAS. Great Location behind the Saddleridge bottle depot, close to Calgary International Airport, Bus stop, LRT, and all other amenities. Please call for more info.