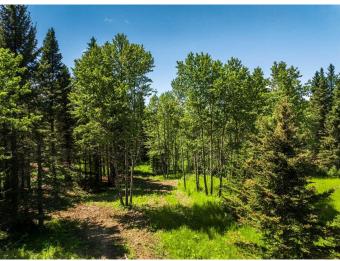

#### \$1,188,888

0 Bedroom, 0.00 Bathroom, Land on 74.92 Acres

Watervalley, Rural Mountain View County, Alberta

Discover the limitless potential of this breathtaking 74.9-acre property in the charming community of Water Valley, AB. This incredible property offers a harmonious blend of towering trees and wide-open meadows, creating a peaceful, natural environment thatâ€<sup>TM</sup>s ready for your vision to take shape. With zoning that allows for both agricultural and residential use, the opportunities for this land are vast. Buyers are encouraged to check with Mountain View County to understand the full scope of potential uses.

The property is easily accessible with a panhandle entrance from the main paved road, leading you through a picturesque, tree-lined pathway. Two drilled water wells are conveniently located near the centre of the land, offering an essential resource for any future plans. The mix of wooded areas and meadows provides the perfect balance of seclusion and open space, allowing for a wide range of potential uses.

## Exterior

| Exterior Features | Private Entrance                                                     |
|-------------------|----------------------------------------------------------------------|
| Lot Description   | Level, Many Trees, Meadow, Native Plants, Near Golf Course, Private, |
|                   | Square Shaped Lot, Treed                                             |