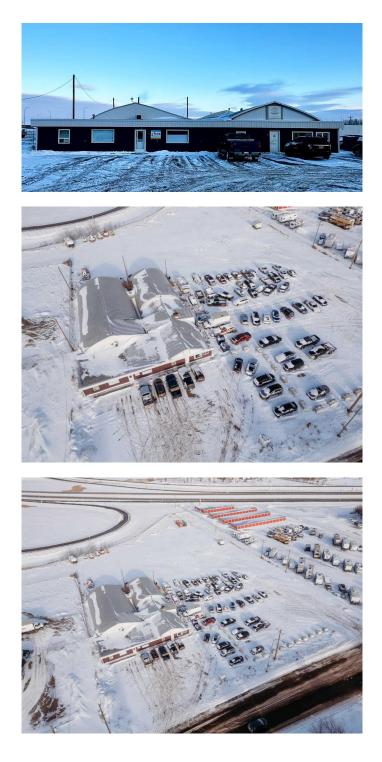

#### \$825,000

0 Bedroom, 0.00 Bathroom, Commercial on 0.00 Acres

NONE, Rural Newell, County of, Alberta

PRIME LOCATIONI !! Industrial / Commercial Building - situated on 3.28 acres! Great visibility & easy access to the TransCanada Highway. Industrial Flex Building - Two wood frame arch rib buildings with metal cladding & front wood frame with metal cladding flat membrane roof building, all connected & built in stages. There are 3 overhead doors: two 14' X 20', & one 12' X 11'. This building is structured to accommodate multiple different business's which can be a great revenue stream for buyers. The building features 2 separate business office space with staff area, washrooms, storage space, small storage mezzanine & shop area. LOTS of parking and yard area. Please DO NOT disturb tenants - Contact your Realtor for all showings.