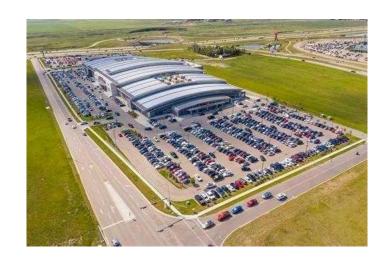

## \$109,900

0 Bedroom, 0.00 Bathroom, Commercial on 4.00 Acres

NONE, Rural Rocky View County, Alberta

Welcome to the ever-growing New Horizon Mall. Invest now while the prices are low. There is lots of entertainment for the whole family with the Sky Castle Ind.oor Playground & Roller Rink. Lots of indoor parking and surface parking. New stores are opening every week. Call today for more information