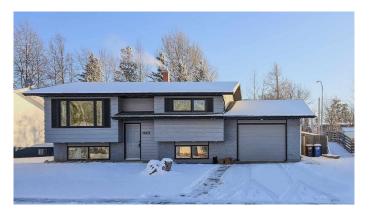

## \$189,900

4 Bedroom, 2.00 Bathroom, 755 sqft Residential on 0.19 Acres

NONE, Grande Cache, Alberta

Welcome to this charming bilevel home on 105th Avenue! Nestled in a fantastic neighborhood with close access to trails, this property offers the perfect combination of comfort and convenience. Ideal for first-time homebuyers or those looking to downsize, this home features 4 bedrooms and 2 bathrooms (a 4-piece and a 2-piece).

### Interior

Interior Features See Remarks

Appliances Microwave, Refrigerator, Washer/Dryer, Stove(s)

Heating Forced Air

Cooling None
Has Basement Yes

Basement Finished, Full