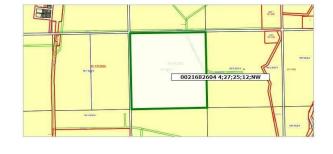

# \$1,925,000 - Township Rd 252 And Range Rd 271, Rural Rocky View County

MLS® #A2185289

## \$1,925,000

0 Bedroom, 0.00 Bathroom, Land on 160.00 Acres

NONE, Rural Rocky View County, Alberta

This undivided 1/4 section is great for anyone looking to build a dream house on their own land, or to add to their land base around Dalroy and Lyalta. With nothing being subdivided out of the 1/4 it makes for a perfect opportunity to buy and help finance the purchase by subdividing lot's out of the 1/4. With close proximity to Lakes of Muirfield there will always be interest in this property.

## **Community Information**

Address Township Rd 252 And Range

Subdivision NONE

City Rural Rocky View County

County Rocky View County

Province Alberta
Postal Code T0J1Y0