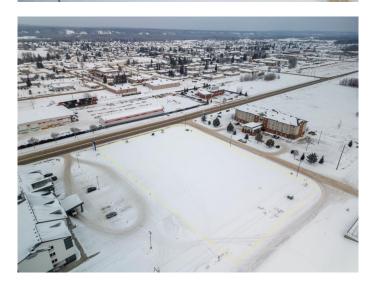

### \$998,800

0 Bedroom, 0.00 Bathroom, Land on 2.24 Acres

NONE, Whitecourt, Alberta

Prime Downtown Development Opportunity â€" 2.24 Acres

Nestled in the heart of Whitecourt's thriving downtown, this 2.24-acre parcel offers a premium location and unparalleled potential for commercial development. Zoned C-1 Core Commercial â€" Downtown, this property is ideal for a wide variety of retail, office, and service-oriented businesses, all within Whitecourt's primary business district.

Strategically located between the Holiday Inn Express, Microtel Inn & Suites, and the Christensen Developments Senior Complex, this parcel benefits from high visibility and foot traffic. Its proximity to these established businesses and residential developments enhances its appeal for commercial ventures and mixed-use projects.