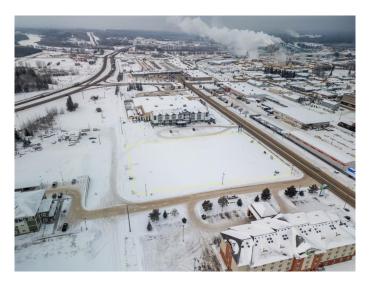

### \$998,800

0 Bedroom, 0.00 Bathroom, Land on 2.24 Acres

NONE, Whitecourt, Alberta

Prime Downtown Development Opportunity â€" 2.24 Acres

Nestled in the heart of Whitecourt's thriving downtown, this 2.24-acre parcel offers a premium location and unparalleled potential for commercial development. Zoned C-1 Core Commercial â€" Downtown, this property is ideal for a wide variety of retail, office, and service-oriented businesses, all within Whitecourt's primary business district.

Strategically located between the Holiday Inn Express, Microtel Inn & Suites, and the Christensen Developments Senior Complex, this parcel benefits from high visibility and foot traffic. Its proximity to these established businesses and residential developments enhances its appeal for commercial ventures and mixed-use projects.