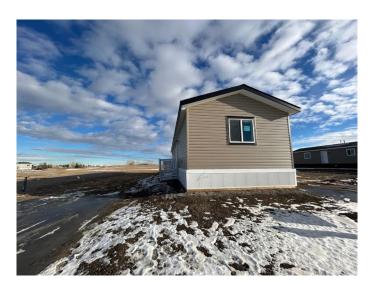

### \$294,500

3 Bedroom, 2.00 Bathroom, 1,088 sqft Residential on 0.10 Acres

NONE, Coaldale, Alberta

Looking to downsize? Still want a yard? Come check out the quiet community in the Seasons where you own your land. No pad/lot rentals. Pride of ownership is evident in this desirable neighborhood. This modular home has 3 bedrooms and 2 bathrooms, open concept floorplan in the living, dining and kitchen area. The kitchen has a pantry and comes with fridge, stove, dishwasher and microwave. Located just 10 minutes from Lethbridge, the Town of Coaldale has everything you need. Come see this brand new modular home.

#### Interior

Interior Features Ceiling Fan(s), Vinyl Windows, Pantry

Appliances Dishwasher, Refrigerator, Microwave, Stove(s)

Heating Forced Air

Cooling None Basement None