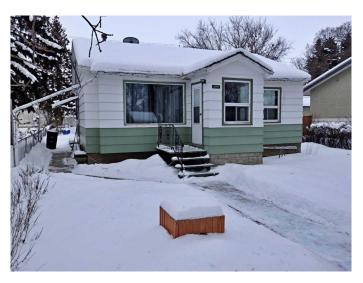

# \$179,000 - 4717 53 Avenue, Vermilion

MLS® #A2185599

## \$179,000

3 Bedroom, 2.00 Bathroom, 800 sqft Residential on 0.14 Acres

Vermilion, Vermilion, Alberta

Rock Solid Bungalow! Located on one of the more beautifully treed avenues in Vermilion, AB. The home supplies 2 beds / 1 bathroom upstairs while providing a 1 bedroom, self-contained, basement suite. Recent updates include: all new flooring & paint upstairs, HWT, water main, as well as roughly half the windows being replaced to vinyl. A brand-new tin roof will also be installed as soon as possible (weather permitting.) The backyard supplies a double-detached garage (20'x20') which is heated and is currently used as a "She-Shed" or "Man-Cave." Also in the mostly fenced backyard, a large garden area which was previously used for R.V parking. All appliances set to stay.

#### **Exterior**

Exterior Features Storage

Lot Description Back Yard, Few Trees, Garden, Gazebo

Roof Asphalt Shingle
Construction Composite Siding
Foundation Poured Concrete