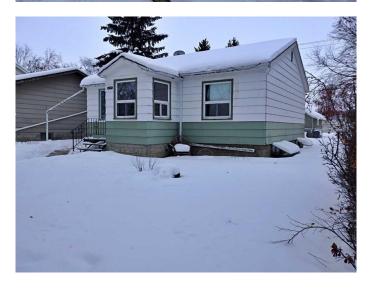

# \$179,000 - 4717 53 Avenue, Vermilion

MLS® #A2185599

## \$179,000

3 Bedroom, 2.00 Bathroom, 800 sqft Residential on 0.14 Acres

Vermilion, Vermilion, Alberta

Rock Solid Bungalow! Located on one of the more beautifully treed avenues in Vermilion, AB. The home supplies 2 beds / 1 bathroom upstairs while providing a 1 bedroom, self-contained, basement suite. Recent updates include: all new flooring & paint upstairs, HWT, water main, as well as roughly half the windows being replaced to vinyl. A brand-new tin roof will also be installed as soon as possible (weather permitting.) The backyard supplies a double-detached garage (20'x20') which is heated and is currently used as a "She-Shed" or "Man-Cave." Also in the mostly fenced backyard, a large garden area which was previously used for R.V parking. All appliances set to stay.

#### **Exterior**

Exterior Features Storage

Lot Description Back Yard, Few Trees, Garden, Gazebo

Roof Asphalt Shingle
Construction Composite Siding
Foundation Poured Concrete