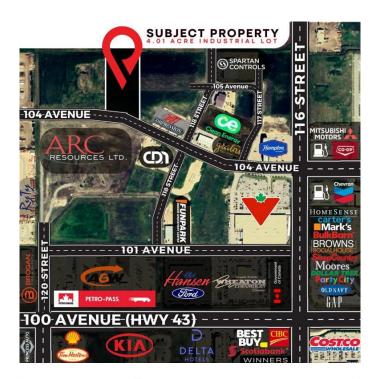

# \$1,600,000

0 Bedroom, 0.00 Bathroom, Land on 4.01 Acres

Westgate., Grande Prairie, Alberta

Final Phase of Westgate Business Park. Providing you access to the thriving economies in the oil & gas, agriculture, and forestry industries. This High visibility 4.01 -Acre Industrial lot offers direct access to all major transportation routes. Close to Grande Prairie Regional Airport and the new Grande Prairie Regional Hospital. Grande Prairie is the service hub for northern Alberta and British Columbia, with a demographic service area of more than 275,000 people. Limited premier lots still available and this is the ideal place to build your business. Wexford offers build-to-suit options to bring your design plans to life. Call a commercial REALTOR® today for more information.

#### **Community Information**

Address 11806 104 Avenue

Subdivision Westgate.

City Grande Prairie

FINAL PHASE NOW SELLING

County Grande Prairie

Province Alberta
Postal Code T8V 8B5