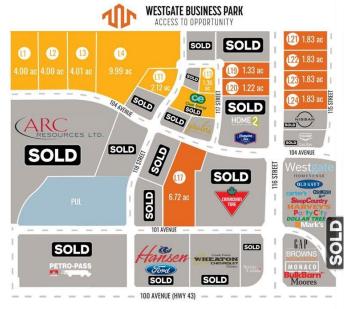

# \$1,600,000

0 Bedroom, 0.00 Bathroom, Land on 4.01 Acres

Westgate., Grande Prairie, Alberta

Final Phase of Westgate Business Park. Providing you access to the thriving economies in the oil & gas, agriculture, and forestry industries. This High visibility 4.01 -Acre Industrial lot offers direct access to all major transportation routes. Close to Grande Prairie Regional Airport and the new Grande Prairie Regional Hospital. Grande Prairie is the service hub for northern Alberta and British Columbia, with a demographic service area of more than 275,000 people. Limited premier lots still available and this is the ideal place to build your business. Wexford offers build-to-suit options to bring your design plans to life. Call a commercial REALTOR® today for more information.

#### **Community Information**

Address 11806 104 Avenue

Subdivision Westgate.

City Grande Prairie

FINAL PHASE NOW SELLING

County Grande Prairie

Province Alberta
Postal Code T8V 8B5

#### **Additional Information**

Date Listed January 7th, 2025

Days on Market 108

Zoning IB