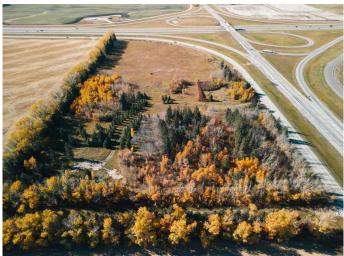

#### \$1,299,900

0 Bedroom, 0.00 Bathroom, Agri-Business on 19.95 Acres

NONE, Rural Red Deer County, Alberta

VACANT LAND East of the Overpass of Hwy 2 & Hwy 42. This property is right on the south east corner and runs parallel to both highways for incredible exposure. Zoned as agriculture but if the zoning were changed this would make for a great location for commercial, retail mix or future industrial site. The entire parcel is on higher ground which makes for good water drainage. There Power at the Property edge, Gas (Is on Property, No Meter) & Water (Well, As Is Where Is) on property but no sewer set up.