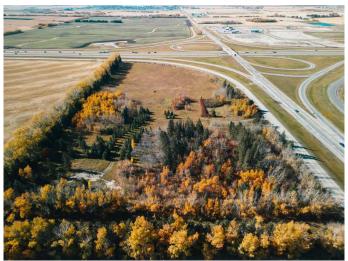

## \$1,299,900 - 36579 Highway 2 Service Road Nb Road N, Rural Red Deer County

MLS® #A2186105

\$1,299,900

0 Bedroom, 0.00 Bathroom, Land on 19.95 Acres

NONE, Rural Red Deer County, Alberta

VACANT LAND East of the Overpass of Hwy 2 & Hwy 42. This property is right on the south east corner and runs parallel to both highways for incredible exposure. Zoned as agriculture but if the zoning were changed this would make for a great location for commercial, retail mix or future industrial site. The entire parcel is on higher ground which makes for good water drainage. There is Power at the property line, Gas (Is on Property, No Meter) & Water (Well As Is Where Is) on property but no sewer set up.