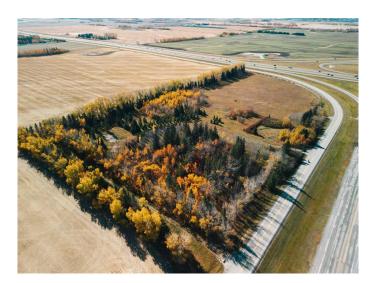

## \$1,299,900 - 36579 Highway 2 Service Road Nb Road N, Rural Red Deer County

MLS® #A2186105

\$1,299,900

0 Bedroom, 0.00 Bathroom, Land on 19.95 Acres

NONE, Rural Red Deer County, Alberta

VACANT LAND East of the Overpass of Hwy 2 & Hwy 42. This property is right on the south east corner and runs parallel to both highways for incredible exposure. Zoned as agriculture but if the zoning were changed this would make for a great location for commercial, retail mix or future industrial site. The entire parcel is on higher ground which makes for good water drainage. There is Power at the property line, Gas (Is on Property, No Meter) & Water (Well As Is Where Is) on property but no sewer set up.

## **Community Information**

Address 36579 Highway 2 Service Ro

Subdivision NONE

City Rural Red Deer County

County Red Deer County

Province Alberta

Postal Code T0M 1R0

**Amenities** 

Utilities Electricity Available, Natural Gas Available

**Exterior** 

Lot Description Few Trees, Pasture

## **Additional Information**

Date Listed January 20th, 2025

Days on Market 93 Zoning AG