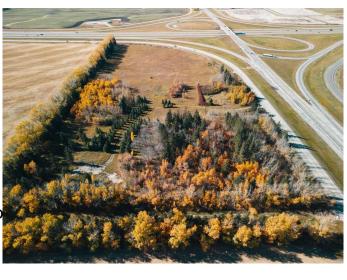

## \$1,299,900 - 36579 Highway 2 Service Road Nb Road N, Rural Red Deer County

MLS® #A2186105

\$1,299,900

0 Bedroom, 0.00 Bathroom, Land on 19.95 Acres

NONE, Rural Red Deer County, Alberta

VACANT LAND East of the Overpass of Hwy 2 & Hwy 42. This property is right on the south east corner and runs parallel to both highways for incredible exposure. Zoned as agriculture but if the zoning were changed this would make for a great location for commercial, retail mix or future industrial site. The entire parcel is on higher ground which makes for good water drainage. There is Power at the property line, Gas (Is on Property, No Meter) & Water (Well As Is Where Is) on property but no sewer set up.