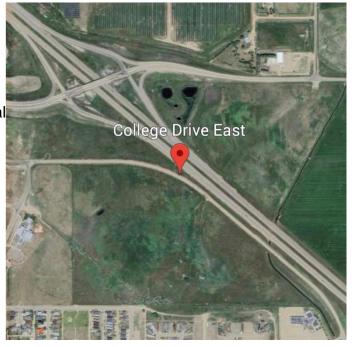

Ideally situated near key amenities, including the Francophone School École Le Ruisseau, Medicine Hat College (Brooks Campus), and the established Meadowbrook residential neighborhood, this property is primed for growth. With its close proximity to Highway 1, it offers excellent visibility and accessibility, making it an attractive option for developers and investors.