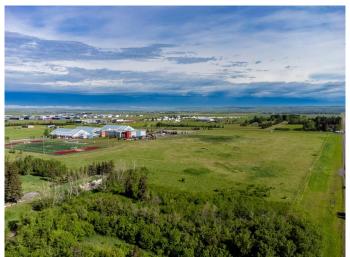

## \$8,500,000

0 Bedroom, 0.00 Bathroom, Commercial on 13.08 Acres

Springbank, Rural Rocky View County, Alberta

Ideally situated on Calgary's western edge in Springbank, immediately between Bingham Crossing (Future Costco) and the Edge School, this 13.08 parcel has endless possibilities. This property has nearly 1,150 feet of frontage on Range Road 33 (Calaway Park Road) and 700 feet along Township Road 250. Located just east of Harmony, this property is within 8 minutes of the City of Calgary, less than 25 minutes to the city core, and less than 2 minutes to YBW - Springbank Airport. Current zoning is Public Services District. Inquire for site tour and additional information.