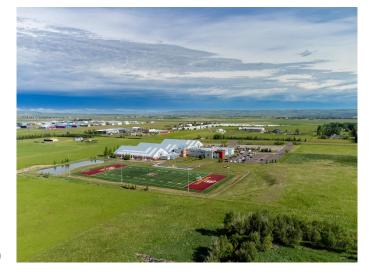

## \$8,500,000

0 Bedroom, 0.00 Bathroom, Commercial on 13.08 Acres

Springbank, Rural Rocky View County, Alberta

Ideally situated on Calgary's western edge in Springbank, immediately between Bingham Crossing (Future Costco) and the Edge School, this 13.08 parcel has endless possibilities. This property has nearly 1,150 feet of frontage on Range Road 33 (Calaway Park Road) and 700 feet along Township Road 250. Located just east of Harmony, this property is within 8 minutes of the City of Calgary, less than 25 minutes to the city core, and less than 2 minutes to YBW - Springbank Airport. Current zoning is Public Services District. Inquire for site tour and additional information.