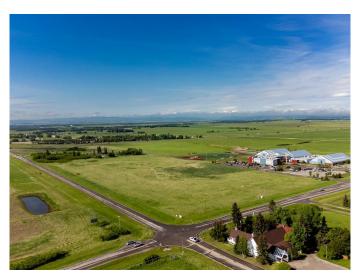

## \$8,500,000

0 Bedroom, 0.00 Bathroom, Commercial on 13.08 Acres

Springbank, Rural Rocky View County, Alberta

Ideally situated on Calgary's western edge in Springbank, immediately between Bingham Crossing (Future Costco) and the Edge School, this 13.08 parcel has endless possibilities. This property has nearly 1,150 feet of frontage on Range Road 33 (Calaway Park Road) and 700 feet along Township Road 250. Located just east of Harmony, this property is within 8 minutes of the City of Calgary, less than 25 minutes to the city core, and less than 2 minutes to YBW - Springbank Airport. Current zoning is Public Services District. Inquire for site tour and additional information.