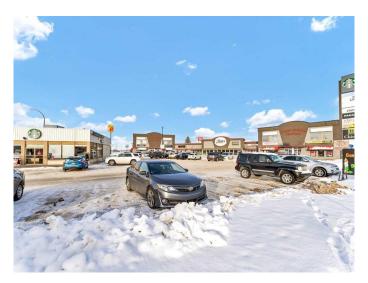

## \$2,950,000

0 Bedroom, 0.00 Bathroom, Commercial on 0.00 Acres

Southview-Park Meadows, Medicine Hat, Alberta

Premier investment opportunity in the heart of Medicine Hat's primary retail corridor. Trans Canada Junction offers exceptional visibility with over 14,980 vehicles passing daily along Trans Canada Way SE and 13 Avenue SE. This well-maintained commercial property features an 18,302 +/- SF retail center on 1.66 acres, supported by a robust tenant mix of national and local brands, including Starbucks, Panago Pizza, and Joey's Fish Shack. Strategically positioned near major anchors like Real Canadian Superstore, Winners, and London Drugs, as well as prominent automotive dealerships, the property benefits from high traffic and long-term tenant stability. With 78+ parking stalls, stable net income, and proximity to key commercial amenities, this asset delivers consistent cash flow and growth potential for discerning investors. Offered at \$2,950,000.