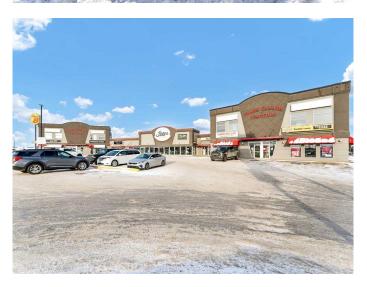

## \$2,950,000

0 Bedroom, 0.00 Bathroom, Commercial on 0.00 Acres

Southview-Park Meadows, Medicine Hat, Alberta

Premier investment opportunity in the heart of Medicine Hat's primary retail corridor. Trans Canada Junction offers exceptional visibility with over 14,980 vehicles passing daily along Trans Canada Way SE and 13 Avenue SE. This well-maintained commercial property features an 18,302 +/- SF retail center on 1.66 acres, supported by a robust tenant mix of national and local brands, including Starbucks, Panago Pizza, and Joey's Fish Shack. Strategically positioned near major anchors like Real Canadian Superstore, Winners, and London Drugs, as well as prominent automotive dealerships, the property benefits from high traffic and long-term tenant stability. With 78+ parking stalls, stable net income, and proximity to key commercial amenities, this asset delivers consistent cash flow and growth potential for discerning investors. Offered at \$2,950,000.