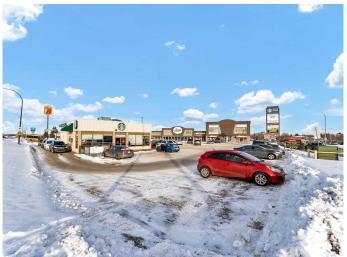

## \$2,950,000

0 Bedroom, 0.00 Bathroom, Commercial on 0.00 Acres

Southview-Park Meadows, Medicine Hat, Alberta

Premier investment opportunity in the heart of Medicine Hat's primary retail corridor. Trans Canada Junction offers exceptional visibility with over 14,980 vehicles passing daily along Trans Canada Way SE and 13 Avenue SE. This well-maintained commercial property features an 18,302 +/- SF retail center on 1.66 acres, supported by a robust tenant mix of national and local brands, including Starbucks, Panago Pizza, and Joey's Fish Shack. Strategically positioned near major anchors like Real Canadian Superstore, Winners, and London Drugs, as well as prominent automotive dealerships, the property benefits from high traffic and long-term tenant stability. With 78+ parking stalls, stable net income, and proximity to key commercial amenities, this asset delivers consistent cash flow and growth potential for discerning investors. Offered at \$2,950,000.