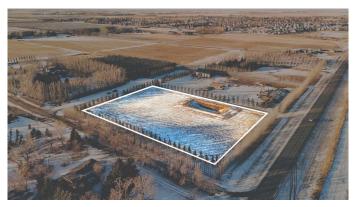

#### \$499,900

0 Bedroom, 0.00 Bathroom, Land on 3.24 Acres

NONE, Coaldale, Alberta

Here's your chance to own 3.24 acres in Coaldale! This vacant lot is 472 feet by 299 feet and fully serviced to the property line â€" except sewer. Located within town of Coaldale limits, this home is perfect for those looking to build their dream home near town.