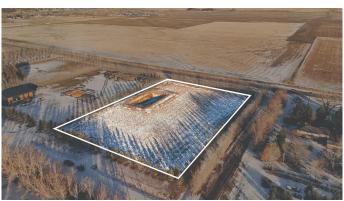

#### \$499,900

0 Bedroom, 0.00 Bathroom, Land on 3.24 Acres

NONE, Coaldale, Alberta

Here's your chance to own 3.24 acres in Coaldale! This vacant lot is 472 feet by 299 feet and fully serviced to the property line â€" except sewer. Located within town of Coaldale limits, this home is perfect for those looking to build their dream home near town.