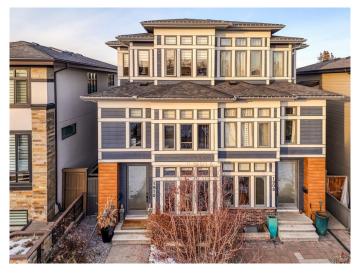

# \$1,150,000 - 1910 48 Avenue Sw, Calgary

MLS® #A2186996

# \$1,150,000

4 Bedroom, 5.00 Bathroom, 1,917 sqft Residential on 0.06 Acres

Altadore, Calgary, Alberta

This stylish and meticulously crafted home is located in Altadore, one of Calgary's most desirable inner-city neighborhoods. From the moment you step inside, you'll appreciate the quality finishes that the builder has used throughout, both inside and out. The main floor features an open and functional layout, where the formal dining room seamlessly flows into the kitchen and continues into the spacious living room.

The exterior features durable fibre cement siding, and the professionally landscaped yard boasts composite decking and artificial turf, ensuring a low-maintenance lifestyle.

With close proximity to multiple parks, Sandy Beach, the Marda Loop District, both elementary and high school options, and just minutes from downtown, it's easy to see why this neighborhood is so highly sought after.

Type Residential

Sub-Type Semi Detached

Style 3 Storey, Side by Side

Status Active