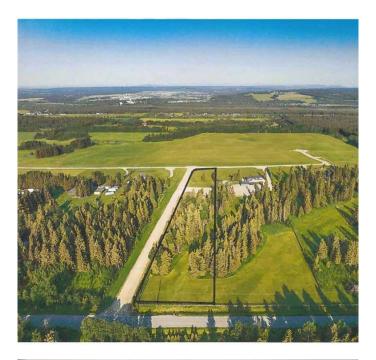

# \$324,900 - Range Road 51 Road Ne, Rural Mountain View County

MLS® #A2187110

\$324,900

0 Bedroom, 0.00 Bathroom, Land on 3.68 Acres

NONE, Rural Mountain View County, Alberta

SPECTACULAR 3.68 ACRE rectangular parcel of Land with STUNNING MOUNTAIN VIEWS, + TREE'S within MINUTES OF SUNDRE!!! Look in the Supplement portion of this listing for the plot line - this is LAND only, NO buildings on it. You can BUILD a CUSTOM DREAM HOME here w/Private Drive Access on a LARGE PRIVATE lot that is WIDE OPEN. + NICELY TREE'D on a CORNER LOT + have all the room you need for your own SHOP as well. Enjoy the PEACE, + QUIET of country living w/CONVENIENCE of a town only minutes away from AMENITIES. The SUNRISE + SUNSET VIEWS are INCREDIBLE + include VIEWS of the rolling countryside w/Wildlife nearby. Excellent investment property w/SO MANY possible potentials. This PRIME LOT is located just a short jaunt from CONVENIENT PAVED ROAD access except the last 500 Meters. This A M A ZINGLOT is FABULOUS VALUE for the \$\$\$ when you consider the POTENTIAL + FANTASTIC LOCATION of this LAND!!! If you ever wanted to live in a PARK LIKE SETTING have we got "the" place for you. You really do Owe it to yourself to take the short DRIVE OUT to see this ONE as you will be IMPRESSED the minute you arrive, + you will NOT stop talking about till you get home!!! It's okay we UNDERSTAND, WE felt the same way when we saw it for the first time too!!! Bring your Friends, you're Family, + See for

yourself why this is your NEW UP and COMING NEW Home to be. GRAB this AMAZING opportunity w/BOTH HANDS + DON'T Let Go till you put a DEAL TOGETHER. No DISAPPONTMENTS HERE. And so close to the GOLF COURSE. Just say YES+ take away your STRESS!!!