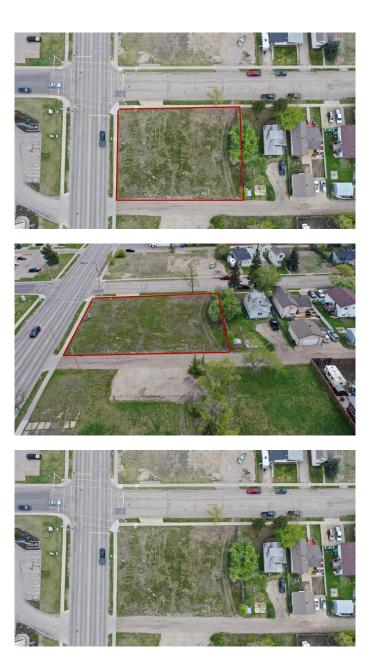

#### \$304,900

0 Bedroom, 0.00 Bathroom, Land on 0.46 Acres

Swanavon., Grande Prairie, Alberta

CENTRAL Location! Close to DOWNTOWN, TRIALS and AMENITIES! This could be a great OPPORTUNITY right in the heart of GP. Plans for 3000 sqft building - BUILD TO SUIT!! - Permitted uses - Business Support Service, Commercial Business Centre, Boarding House - Discretionary uses - Supermarket, Vehicle Wash, Multi-Attached Dwelling, Gas Bar. Drive by today!