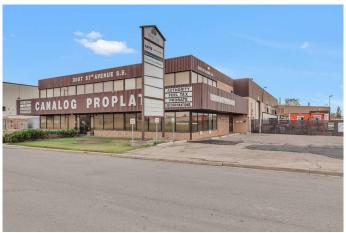

# \$5,900,000

0 Bedroom, 0.00 Bathroom, Commercial on 0.00 Acres

South Foothills., Calgary, Alberta

An Exceptional Commercial Space operating as an AUTO BODY SHOP in a highly sought-after location! INCLUDES A LEASED OFFICE SPACE, 7 BAYS, LOADING DOCK & 2 CRANES! Total size of the building is 36,435 SqFt on 1.5 Acres of land with up to 21-Foot Ceiling Height. 7,300 square feet is currently leased and serves as an ideal office space. The remaining part of the building is a fully operational auto body shop, complete with a paint booth and comprehensive automotive repair facility.

Opportunities like this are rareâ€"a property that combines office space with a thriving automotive business under one roof. This unique setup offers potential for a diverse range of business ventures for Auto Body and Paint Shop, Brewery, Car Wash, Distribution Centre or Stone Cutting and Fabrication.