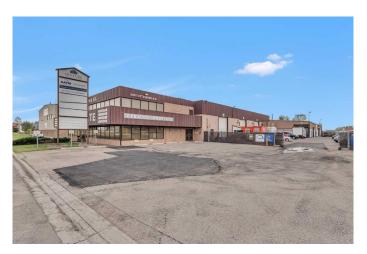

# \$5,900,000

0 Bedroom, 0.00 Bathroom, Commercial on 0.00 Acres

South Foothills., Calgary, Alberta

An Exceptional Commercial Space operating as an AUTO BODY SHOP in a highly sought-after location! INCLUDES A LEASED OFFICE SPACE, 7 BAYS, LOADING DOCK & 2 CRANES! Total size of the building is 36,435 SqFt on 1.5 Acres of land with up to 21-Foot Ceiling Height. 7,300 square feet is currently leased and serves as an ideal office space. The remaining part of the building is a fully operational auto body shop, complete with a paint booth and comprehensive automotive repair facility.

Opportunities like this are rareâ€"a property that combines office space with a thriving automotive business under one roof. This unique setup offers potential for a diverse range of business ventures for Auto Body and Paint Shop, Brewery, Car Wash, Distribution Centre or Stone Cutting and Fabrication.