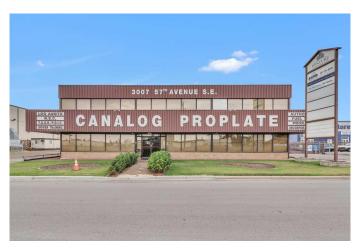

# \$5,900,000

0 Bedroom, 0.00 Bathroom, Commercial on 0.00 Acres

South Foothills., Calgary, Alberta

An Exceptional Commercial Space operating as an AUTO BODY SHOP in a highly sought-after location! INCLUDES A LEASED OFFICE SPACE, 7 BAYS, LOADING DOCK & 2 CRANES! Total size of the building is 36,435 SqFt on 1.5 Acres of land with up to 21-Foot Ceiling Height. 7,300 square feet is currently leased and serves as an ideal office space. The remaining part of the building is a fully operational auto body shop, complete with a paint booth and comprehensive automotive repair facility.

Opportunities like this are rareâ€"a property that combines office space with a thriving automotive business under one roof. This unique setup offers potential for a diverse range of business ventures for Auto Body and Paint Shop, Brewery, Car Wash, Distribution Centre or Stone Cutting and Fabrication.