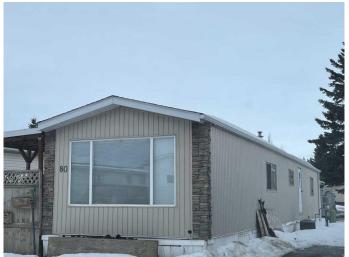

## \$99,900

2 Bedroom, 1.00 Bathroom, 1,016 sqft Mobile on 0.00 Acres

MH - Coachman, Grande Prairie, Alberta

Nice mobile in quiet park, near Safeway and some other small stores. The home has a covered deck with a nice large porch/boot room. This home has some lovely upgrades, newer kitchen cabinets, built in microwave, newer furnace, newer hot water tank, some windows have been replaced, all the flooring is updated with new sub floor, shingles were replaced about 10 years ago, AC unit- as is, plumbed into furnace. Bathroom has been redone with large walk in shower, large master bedroom with walk in closet. The 1st large shed has power, heater and window AC unit. Small dogs have to be approved by Parkbridge, small dogs are often fine, also buyer needs to be approved to rent lot by Parkbridge. Lot rent is \$590.00 per month.

# **Community Information**

Address 80, 8060 100 Street

Subdivision MH - Coachman

City Grande Prairie

County Grande Prairie

Province Alberta

Postal Code T8V 2N9