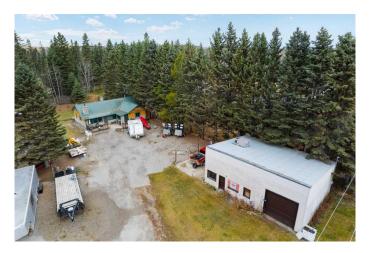

# \$459,900

3 Bedroom, 1.00 Bathroom, 1,133 sqft Residential on 0.85 Acres

Westward Ho, Rural Mountain View County, Alberta

This charming 0.85-acre property, located in the peaceful community of Westward Ho, just east of Sundre, is an excellent opportunity for first-time acreage buyers. The home offers the tranquillity of rural living with easy access to essential amenities and the convenience of school bus pickup at your driveway. Nature lovers will appreciate the property's short walking distance to the Little Red Deer River, offering beautiful surroundings and outdoor recreational activities. The area is also known for its many walking trails, perfect for those who enjoy exploring the outdoors.

The 1,130 sq. ft. bungalow exudes a cozy cabin-like feel and features 3 bedrooms and a large 5-piece bathroom, offering plenty of space for comfortable family living. The open floor plan creates a warm and inviting atmosphere, making it an ideal retreat for those looking to escape the hustle and bustle of city life without sacrificing convenience.

The property also includes a 30'x39' shop, providing additional storage or the potential for a workshop. The manageable 0.85-acre lot size offers ample outdoor space while ensuring upkeep remains simple for new acreage owners.

Nestled in a quiet, scenic area with access to

nature and walking trails, this property strikes the perfect balance between the peace of the countryside and the proximity to nearby Sundre. Whether you're looking to embrace rural living for the first time or seeking a weekend getaway, this property offers a wonderful opportunity to enjoy country life.