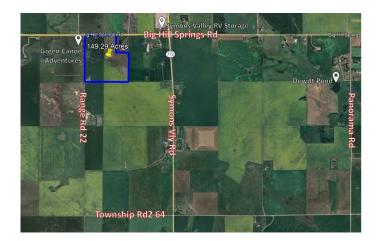

# \$2,999,000 - Big Hill Springs Road Rge 22, Rural Rocky View County

MLS® #A2188257

### \$2,999,000

0 Bedroom, 0.00 Bathroom, Land on 149.29 Acres

NONE, Rural Rocky View County, Alberta

150 acres+/- rolling land with a seasonal pond, north boundary fronts onto Big Hill Springs Rd and between Range Road 21 and 22. Prime location with both country quiet and city convenient. Great investment opportunity as development is happening right now-within the City of Airdrie- Big Hill Springs Road-(West side). Located just 10 km west of Airdrie-Cross Iron Mills, Balzac and COSTCO are just minutes away.