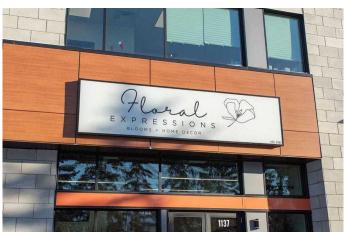

## \$344,900

0 Bedroom, 0.00 Bathroom, Commercial on 5.00 Acres

Lancaster Meadows, Red Deer, Alberta

Excellent opportunity to take over a well recognized business and make it your own. Established in 1982 Floral Expressions is a known entity in the city of Red Deer with a long list of loyal customers as well as a consistently growing clientele base. Located in the highly visible Notre Dame Plaza its easy to get to plus plenty of customer parking available. Business includes all inventory of flowers as well as decor, work stations, office equipment as well as delivery van. The enthusiastic staff are already trained and experienced which include both designers and drivers. The boutique style front section offers a welcoming ambience of not only floral but home decor possibilities to expand into. Large front reception area is bright with plenty of counter space, warm modern lighting and artistic elements that align with the brand. Attractive display cooler for ready made arrangements when needed right away. The spacious back section offers a consultation area ideal for any upcoming plans on graduations, weddings or funerals. Private office space for all the daily administration tasks plus a full staff washroom. The generous work area will make all your design ideas completely flourish. Individual stations perfect for creativity and expression loaded with all the tools needed. Plenty of storage space for the seasonal transitions plus commercial size wash station and small kitchen space. Take advantage of the mobile advertising with the delivery service van included. Notre Dame Plaza also draws in