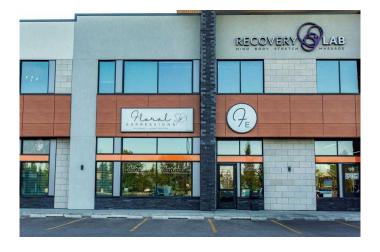

## \$344,900

0 Bedroom, 0.00 Bathroom, Commercial on 5.00 Acres

Lancaster Meadows, Red Deer, Alberta

Excellent opportunity to take over a well recognized business and make it your own. Established in 1982 Floral Expressions is a known entity in the city of Red Deer with a long list of loyal customers as well as a consistently growing clientele base. Located in the highly visible Notre Dame Plaza its easy to get to plus plenty of customer parking available. Business includes all inventory of flowers as well as decor, work stations, office equipment as well as delivery van. The enthusiastic staff are already trained and experienced which include both designers and drivers. The boutique style front section offers a welcoming ambience of not only floral but home decor possibilities to expand into. Large front reception area is bright with plenty of counter space, warm modern lighting and artistic elements that align with the brand. Attractive display cooler for ready made arrangements when needed right away. The spacious back section offers a consultation area ideal for any upcoming plans on graduations, weddings or funerals. Private office space for all the daily administration tasks plus a full staff washroom. The generous work area will make all your design ideas completely flourish. Individual stations perfect for creativity and expression loaded with all the tools needed. Plenty of storage space for the seasonal transitions plus commercial size wash station and small kitchen space. Take advantage of the mobile advertising with the delivery service van included. Notre Dame Plaza also draws in

clients for medical, fitness, pharmacy, day care plus sports recovery all which add to the business exposure. If you're looking for a stable investment in a reputable location with next to no start up then consider this opportunity.