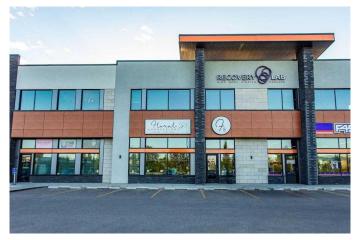

## \$344,900

0 Bedroom, 0.00 Bathroom, Commercial on 5.00 Acres

Lancaster Meadows, Red Deer, Alberta

Excellent opportunity to take over a well recognized business and make it your own. Established in 1982 Floral Expressions is a known entity in the city of Red Deer with a long list of loyal customers as well as a consistently growing clientele base. Located in the highly visible Notre Dame Plaza its easy to get to plus plenty of customer parking available. Business includes all inventory of flowers as well as decor, work stations, office equipment as well as delivery van. The enthusiastic staff are already trained and experienced which include both designers and drivers. The boutique style front section offers a welcoming ambience of not only floral but home decor possibilities to expand into. Large front reception area is bright with plenty of counter space, warm modern lighting and artistic elements that align with the brand. Attractive display cooler for ready made arrangements when needed right away. The spacious back section offers a consultation area ideal for any upcoming plans on graduations, weddings or funerals. Private office space for all the daily administration tasks plus a full staff washroom. The generous work area will make all your design ideas completely flourish. Individual stations perfect for creativity and expression loaded with all the tools needed. Plenty of storage space for the seasonal transitions plus commercial size wash station and small kitchen space. Take advantage of the mobile advertising with the delivery service van included. Notre Dame Plaza also draws in

clients for medical, fitness, pharmacy, day care plus sports recovery all which add to the business exposure. If you're looking for a stable investment in a reputable location with next to no start up then consider this opportunity.