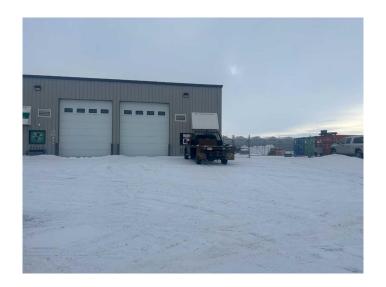

#### \$395,000

0 Bedroom, 0.00 Bathroom, Commercial on 0.00 Acres

Redcliff Industrial, Redcliff, Alberta

This versatile 2600 sq ft industrial condo unit offers an ideal setup for a wide range of operations. This bay features drive thru bay, office and reception area, 2 washrooms, Make up air, and a shared, fenced and gated yard. Available for sale of lease.