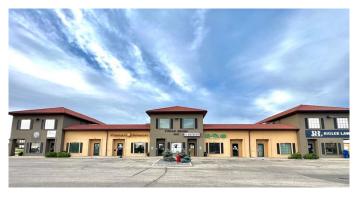

### \$309,900

0 Bedroom, 0.00 Bathroom, Commercial on 0.07 Acres

Resources Industrial Park., Grande Prairie, Alberta

Discover a prime 1,380 sqft retail, office, or professional space in the highly sought-after Tuscan Square, located in the vibrant North end of Railtown. This high-visibility location faces Resources Road, offering exceptional exposure for your business. With accessible parking directly outside your front door and a prominent pylon sign along Resources Road, your business will be seen by a steady flow of traffic.

Ample free customer parking is available, with direct access to the unit, ensuring a hassle-free experience for both clients and employees. This versatile space is ideal for retail, office, or professional use and is ready for your business to thrive. Pictures were of vacant space before current tenant. Also available for lease, see MLS A2188579.