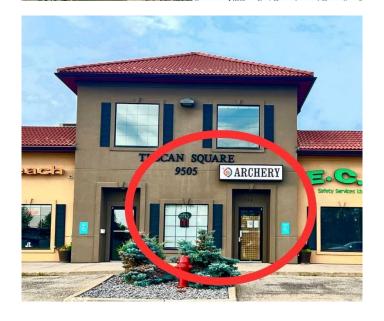

### \$309,900

0 Bedroom, 0.00 Bathroom, Commercial on 0.07 Acres

Resources Industrial Park., Grande Prairie, Alberta

Discover a prime 1,380 sqft retail, office, or professional space in the highly sought-after Tuscan Square, located in the vibrant North end of Railtown. This high-visibility location faces Resources Road, offering exceptional exposure for your business. With accessible parking directly outside your front door and a prominent pylon sign along Resources Road, your business will be seen by a steady flow of traffic.

Ample free customer parking is available, with direct access to the unit, ensuring a hassle-free experience for both clients and employees. This versatile space is ideal for retail, office, or professional use and is ready for your business to thrive. Pictures were of vacant space before current tenant. Also available for lease, see MLS A2188579.