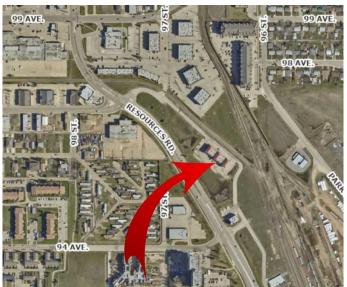

### \$309,900

0 Bedroom, 0.00 Bathroom, Commercial on 0.07 Acres

Resources Industrial Park., Grande Prairie, Alberta

Discover a prime 1,380 sqft retail, office, or professional space in the highly sought-after Tuscan Square, located in the vibrant North end of Railtown. This high-visibility location faces Resources Road, offering exceptional exposure for your business. With accessible parking directly outside your front door and a prominent pylon sign along Resources Road, your business will be seen by a steady flow of traffic.

## **Community Information**

Address 104, 9505 Resources Road

Subdivision Resources Industrial Park.

City Grande Prairie
County Grande Prairie

Province Alberta
Postal Code T8V 8C2