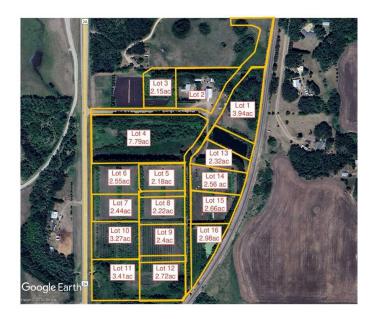

### \$147,000

0 Bedroom, 0.00 Bathroom, Land on 2.15 Acres

N/A, Rural Ponoka County, Alberta

2.15 acres in the new subdivision of McCarty Acres (lot #3)! This could be the opportunity you've been waiting for, one of 15 available acreages ranging between 2.15 and 7.78 acres with a great location close to Ponoka, hwy 2A, QE2 and all the superb conveniences that central Alberta has to offer. McCarty Acres has a satisfying mix of treed and open space that will accommodate your plans for your dream acreage whether it's a modest, elaborate home or maybe even that Barndominium or Shouse you've thought about. GST is included in purchase price.

## **Community Information**

Address On Township Road 424

Subdivision N/A

City Rural Ponoka County

County Ponoka County

Province Alberta
Postal Code T4J 1R3