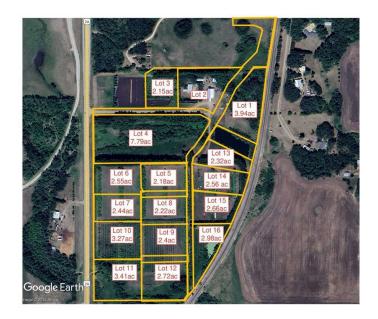

### \$162,750

0 Bedroom, 0.00 Bathroom, Land on 7.79 Acres

N/A, Rural Ponoka County, Alberta

7.79 acres in the new subdivision of McCarty Acres (lot #4)! This could be the opportunity you've been waiting for, one of 15 available acreages ranging between 2.15 and 7.78 acres with a great location close to Ponoka, hwy 2A, QE2 and all the superb conveniences that central Alberta has to offer. McCarty Acres has a satisfying mix of treed and open space that will accommodate your plans for your dream acreage whether it's a modest, elaborate home or maybe even that Barndominium or Shouse you've thought about. GST is included in purchase price.

## **Essential Information**

MLS® # A2188608 Price \$162,750

Bathrooms 0.00 Acres 7.79 Type Land

Sub-Type Residential Land

Status Active

## **Community Information**

Address On Township Road 424

Subdivision N/A

City Rural Ponoka County

County Ponoka County

Province Alberta
Postal Code T4J 1R3