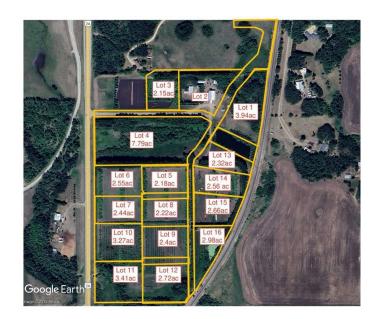

### \$173,250

0 Bedroom, 0.00 Bathroom, Land on 2.22 Acres

N/A, Rural Ponoka County, Alberta

2.22 acres in the new subdivision of McCarty Acres (lot #8)! This could be the opportunity you've been waiting for, one of 15 available acreages ranging between 2.15 and 7.78 acres with a great location close to Ponoka, hwy 2A, QE2 and all the superb conveniences that central Alberta has to offer. McCarty Acres has a satisfying mix of treed and open space that will accommodate your plans for your dream acreage whether it's a modest, elaborate home or maybe even that Barndominium or Shouse you've thought about. GST is included in purchase price.