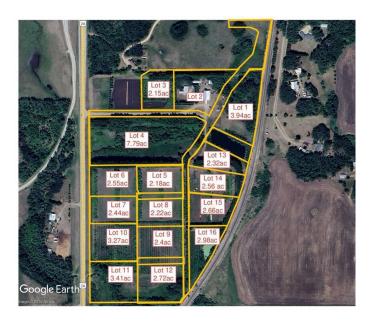

### \$173,250

0 Bedroom, 0.00 Bathroom, Land on 3.27 Acres

N/A, Rural Ponoka County, Alberta

3.27 acres in the new subdivision of McCarty Acres (lot #10)! This could be the opportunity you've been waiting for, one of 15 available acreages ranging between 2.15 and 7.78 acres with a great location close to Ponoka, hwy 2A, QE2 and all the superb conveniences that central Alberta has to offer. McCarty Acres has a satisfying mix of treed and open space that will accommodate your plans for your dream acreage whether it's a modest , elaborate home or maybe even that Barndominium or Shouse you've thought about. GST is included in purchase price.