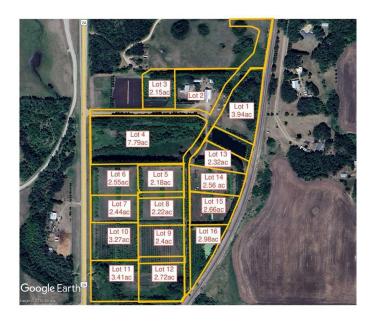

## \$126,000

0 Bedroom, 0.00 Bathroom, Land on 2.32 Acres

N/A, Rural Ponoka County, Alberta

2.32 acres in the new subdivision of McCarty Acres (lot #13)! This could be the opportunity you've been waiting for, one of 15 available acreages ranging between 2.15 and 7.78 acres with a great location close to Ponoka, hwy 2A, QE2 and all the superb conveniences that central Alberta has to offer. McCarty Acres has a satisfying mix of treed and open space that will accommodate your plans for your dream acreage whether it's a modest, elaborate home or maybe even that Barndominium or Shouse you've thought about. GST is included in purchase price.