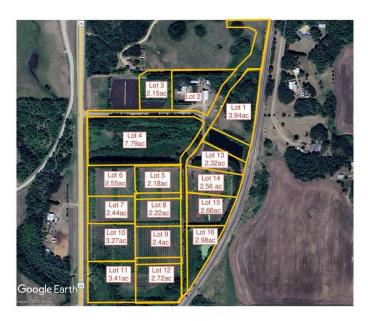

## \$147,000

0 Bedroom, 0.00 Bathroom, Land on 2.66 Acres

N/A, Rural Ponoka County, Alberta

2.66 acres in the new subdivision of McCarty Acres (lot #15)! This could be the opportunity you've been waiting for, one of 15 available acreages ranging between 2.15 and 7.78 acres with a great location close to Ponoka, hwy 2A, QE2 and all the superb conveniences that central Alberta has to offer. McCarty Acres has a satisfying mix of treed and open space that will accommodate your plans for your dream acreage whether it's a modest , elaborate home or maybe even that Barndominium or Shouse you've thought about. GST is included in purchase price.