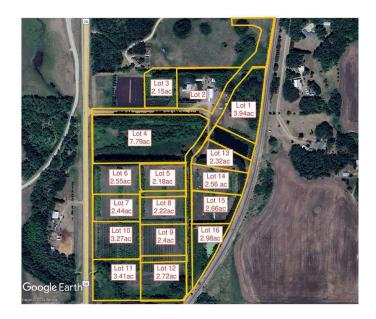

## \$126,000

0 Bedroom, 0.00 Bathroom, Land on 2.98 Acres

N/A, Rural Ponoka County, Alberta

2.98 acres in the new subdivision of McCarty Acres (lot #16)! This could be the opportunity you've been waiting for, one of 15 available acreages ranging between 2.15 and 7.78 acres with a great location close to Ponoka, hwy 2A, QE2 and all the superb conveniences that central Alberta has to offer. McCarty Acres has a satisfying mix of treed and open space that will accommodate your plans for your dream acreage whether it's a modest, elaborate home or maybe even that Barndominium or Shouse you've thought about. GST is included in purchase price.

### **Essential Information**

MLS® # A2188627 Price \$126,000

Bathrooms 0.00 Acres 2.98 Type Land

Sub-Type Residential Land

Status Active

## **Community Information**

Address On Township Road 424

Subdivision N/A

City Rural Ponoka County

County Ponoka County

Province Alberta
Postal Code T4J 1R3