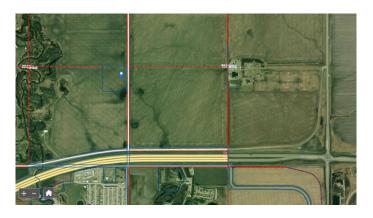

### \$294,000

0 Bedroom, 0.00 Bathroom, Land on 10.08 Acres

NONE, Grande Prairie, Alberta

Here's your chance to own a great piece of land to build your dream home, keep for investment or set up your own little get away all while staying within City limits! This acreage parcel has been subdivided from the home quarter and is easily accessible just north west of the Hwy 43 bypass roundabout. Take a little drive and start dreaming!