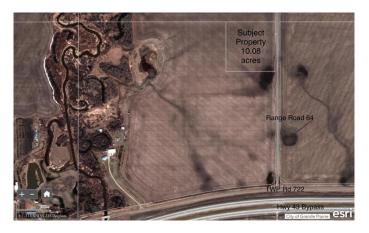

### \$294,000

0 Bedroom, 0.00 Bathroom, Land on 10.08 Acres

NONE, Grande Prairie, Alberta

Here's your chance to own a great piece of land to build your dream home, keep for investment or set up your own little get away all while staying within City limits! This acreage parcel has been subdivided from the home quarter and is easily accessible just north west of the Hwy 43 bypass roundabout. Take a little drive and start dreaming!