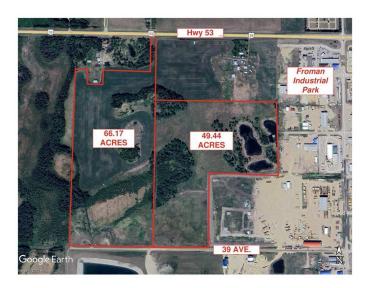

#### \$585,000

0 Bedroom, 0.00 Bathroom, Land on 49.44 Acres

NONE, Ponoka, Alberta

Development property within town of Ponoka limits. 49.44 acres with ideal central Alberta location on the west side of Ponoka with high traffic exposure off highway 53 and only a minute from the QE2 highway. UR zoning may accommodate multiple development possibilities such as highway commercial, light industrial, heavy industrial, residential acreage etc. This land can be purchased with an additional 66.17 acres (MLS # A2188775).