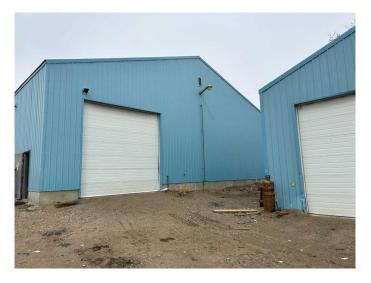

## \$625,000

0 Bedroom, 0.00 Bathroom, Commercial on 2.42 Acres

NONE, Rural Newell, County of, Alberta

IMMEDIATE POSSESION- 2 SHOPS-2.42 ACRES ON PAVED RR-150 - 4 KILOMETERS west of Brooks. 1-Shop is 7200 sq ft (60 x120) built in 2004, wood frame and metal clad, front overhead door is 12' high, back door is 14' high, and 18' ceilings. The office is 15 x 40' air conditioned, forced air furnace is the heat source. The shop has radiant heat, rows of metal shelving (included) and a 1920 sq ft mezzanine. The 2nd shop is 32' x 32' with radiant heat and an air compressor.. There is cistern and septic system. ENVIRONMENTAL ON FILE