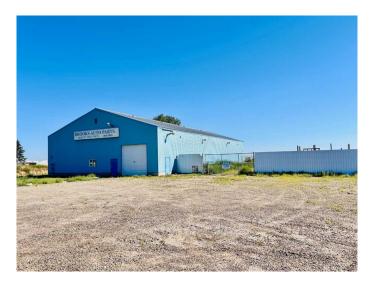

## \$625,000

0 Bedroom, 0.00 Bathroom, Commercial on 2.42 Acres

NONE, Rural Newell, County of, Alberta

IMMEDIATE POSSESION- 2 SHOPS-2.42 ACRES ON PAVED RR-150 - 4 KILOMETERS west of Brooks. 1-Shop is 7200 sq ft (60 x120) built in 2004, wood frame and metal clad, front overhead door is 12' high, back door is 14' high, and 18' ceilings. The office is 15 x 40' air conditioned, forced air furnace is the heat source. The shop has radiant heat, rows of metal shelving (included) and a 1920 sq ft mezzanine. The 2nd shop is 32' x 32' with radiant heat and an air compressor.. There is cistern and septic system. ENVIRONMENTAL ON FILE