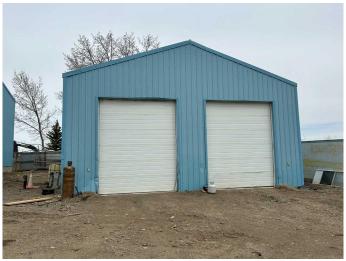

## \$625,000

0 Bedroom, 0.00 Bathroom, Commercial on 2.42 Acres

NONE, Rural Newell, County of, Alberta

IMMEDIATE POSSESION- 2 SHOPS-2.42 ACRES ON PAVED RR-150 - 4 KILOMETERS west of Brooks. 1-Shop is 7200 sq ft (60 x120) built in 2004, wood frame and metal clad, front overhead door is 12' high, back door is 14' high, and 18' ceilings. The office is 15 x 40' air conditioned, forced air furnace is the heat source. The shop has radiant heat, rows of metal shelving (included) and a 1920 sq ft mezzanine. The 2nd shop is 32' x 32' with radiant heat and an air compressor.. There is cistern and septic system. ENVIRONMENTAL ON FILE