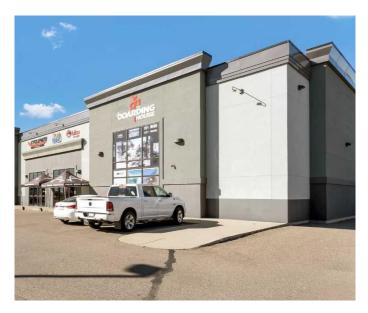

#### \$1,250,000

0 Bedroom, 0.00 Bathroom, Commercial on 0.00 Acres

Southland, Medicine Hat, Alberta

Modern retail/professional space in the popular Southlands area. This large, highly visible space is the ideal location for your business, whether retail, medical or other professional service. Surrounded by numerous active businesses, exposure and foot traffic come built in. The building offers nearly 5000sqft of main level space as well as a large, fully finished 1421 sqft mezzanine. The tall ceilings provide a very open feeling along with fantastic lighting and abundant display space. There is ample parking for your clients and customers. Looking for a lease? This property is offered at \$12.5/sq ft. Call today for details.