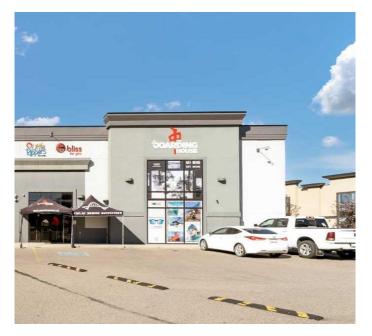

#### \$1,250,000

0 Bedroom, 0.00 Bathroom, Commercial on 0.00 Acres

Southland, Medicine Hat, Alberta

Modern retail/professional space in the popular Southlands area. This large, highly visible space is the ideal location for your business, whether retail, medical or other professional service. Surrounded by numerous active businesses, exposure and foot traffic come built in. The building offers nearly 5000sqft of main level space as well as a large, fully finished 1421 sqft mezzanine. The tall ceilings provide a very open feeling along with fantastic lighting and abundant display space. There is ample parking for your clients and customers. Looking for a lease? This property is offered at \$12.5/sq ft. Call today for details.