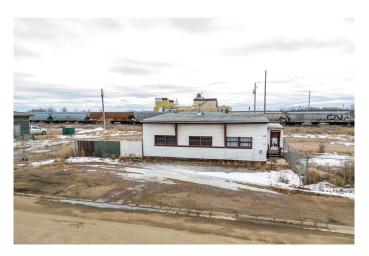

### \$200,000

0 Bedroom, 0.00 Bathroom, Commercial on 1.12 Acres

Wainwright, Wainwright, Alberta

1.12 Acres in Wainwright with 960 Sq. Ft. Office building. Lot is fully fenced with parking in front of office space.