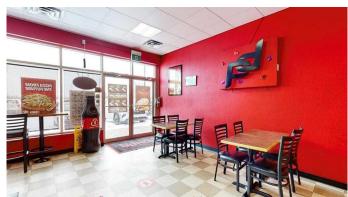

### \$174,999

0 Bedroom, 0.00 Bathroom, Commercial on 0.00 Acres

Northeast Crescent Heights, Medicine Hat, Alberta

Step into this well-established franchise and start your journey as a business owner today! The menu features a variety of healthy food options, with the recent addition of a pizza oven offering even greater menu expansion opportunities. Franchisee approval by the franchisor is required, and comprehensive training will be provided. Alternatively, buyers also have the option to introduce their own concept. Situated in a busy shopping center alongside other well-established businesses, this location ensures high visibility and foot traffic. Don't miss out on this incredible opportunity to own a thriving business!