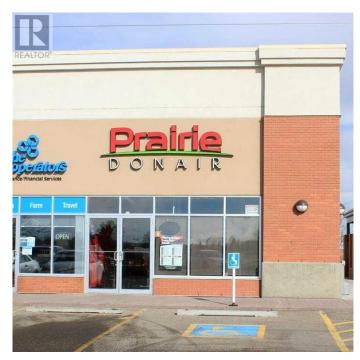

### \$174,999

0 Bedroom, 0.00 Bathroom, Commercial on 0.00 Acres

Northeast Crescent Heights, Medicine Hat, Alberta

Step into this well-established franchise and start your journey as a business owner today! The menu features a variety of healthy food options, with the recent addition of a pizza oven offering even greater menu expansion opportunities. Franchisee approval by the franchisor is required, and comprehensive training will be provided. Alternatively, buyers also have the option to introduce their own concept. Situated in a busy shopping center alongside other well-established businesses, this location ensures high visibility and foot traffic. Don't miss out on this incredible opportunity to own a thriving business!