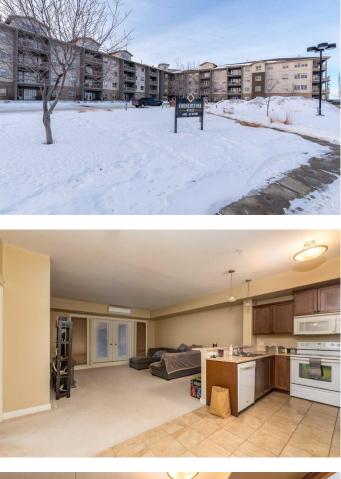

#### \$150,000

1 Bedroom, 1.00 Bathroom, 785 sqft Residential on 0.00 Acres

Parkview Estates, Lloydminster, Alberta

Welcome to this bright and modern 1-bedroom, 1-bathroom condo located on the second floor of the highly sought-after Cornerstone Condos in Lloydminster. This beautifully maintained unit offers the perfect blend of comfort and convenience, ideal for first-time buyers, downsizers, or anyone looking for a low-maintenance lifestyle. Inside, you'll find an open-concept living space with plenty of natural light and neutral tones throughout. The well-appointed kitchen includes modern appliances and ample counter space, perfect for preparing meals and entertaining guests. The spacious living room flows seamlessly onto a private covered deck, where you can relax and enjoy the fresh air in peace. The generously-sized bedroom provides a retreat at the end of the day, while the full bathroom offers both comfort and functionality. Additional features of this condo include air conditioning to keep you cool during the warmer months . As part of the Cornerstone Condos community, you'll enjoy access to fantastic on-site amenities, including a fully-equipped fitness centre, a recreational room for social gatherings, and a large foyer area that provides a welcoming atmosphere. Everything you need is right at your doorstep, making this the perfect place to call home! With its prime location in Lloydminster and an exceptional array of amenities, this condo is truly a must-see. Don't miss the opportunity to make it yours! Check out the 3D virtual tour!

## **Community Information**

| Address     | 213, 4102 69 Avenue |
|-------------|---------------------|
| Subdivision | Parkview Estates    |
| City        | Lloydminster        |
| County      | Lloydminster        |
| Province    | Alberta             |
| Postal Code | T9V 2H9             |