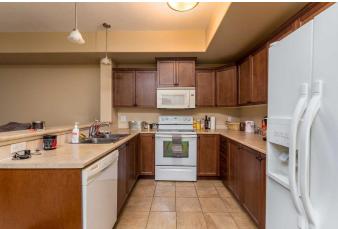

#### \$150,000

1 Bedroom, 1.00 Bathroom, 785 sqft Residential on 0.00 Acres

Parkview Estates, Lloydminster, Alberta

Welcome to this bright and modern 1-bedroom, 1-bathroom condo located on the second floor of the highly sought-after Cornerstone Condos in Lloydminster. This beautifully maintained unit offers the perfect blend of comfort and convenience, ideal for first-time buyers, downsizers, or anyone looking for a low-maintenance lifestyle. Inside, you'll find an open-concept living space with plenty of natural light and neutral tones throughout. The well-appointed kitchen includes modern appliances and ample counter space, perfect for preparing meals and entertaining guests. The spacious living room flows seamlessly onto a private covered deck, where you can relax and enjoy the fresh air in peace. The generously-sized bedroom provides a retreat at the end of the day, while the full bathroom offers both comfort and functionality. Additional features of this condo include air conditioning to keep you cool during the warmer months . As part of the Cornerstone Condos community, you'll enjoy access to fantastic on-site amenities, including a fully-equipped fitness centre, a recreational room for social gatherings, and a large foyer area that provides a welcoming atmosphere. Everything you need is right at your doorstep, making this the perfect place to call home! With its prime location in Lloydminster and an exceptional array of amenities, this condo is truly a must-see. Don't miss the opportunity to make it yours! Check out the 3D virtual tour!

#### Amenities

| Amenities         | Elevator(s), Fitness Center, Parking, Secured Parking, Visitor Parking, Guest Suite                         |
|-------------------|-------------------------------------------------------------------------------------------------------------|
| Parking Spaces    | 1                                                                                                           |
| Parking           | Stall, Underground                                                                                          |
| Interior          |                                                                                                             |
| Interior Features | Open Floorplan, Storage                                                                                     |
| Appliances        | Dishwasher, Range Hood, Refrigerator, Washer/Dryer, Window Coverings, Wall/Window Air Conditioner, Stove(s) |
| Heating           | Natural Gas, Boiler                                                                                         |
| Cooling           | Wall/Window Unit(s)                                                                                         |