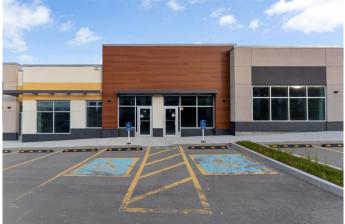

#### \$659,000

0 Bedroom, 0.00 Bathroom, Commercial on 0.00 Acres

Nolan Hill, Calgary, Alberta

Set up your business in a vibrant and rapidly growing plaza in the heart of the Nolan Hill community. This 1,101-square-foot commercial space, available in shell condition, offers the perfect opportunity to design and tailor your space to meet your unique business needs. The plaza boasts a diverse range of established tenants, including a restaurant, pizza shop, physiotherapy and chiropractic clinic, doctorâ€<sup>TM</sup>s office, pharmacy, grocery store, and massage clinic. With additional units still available, this high-traffic location presents an excellent opportunity for businesses to flourish. Seize the chance to become part of this dynamic community today!