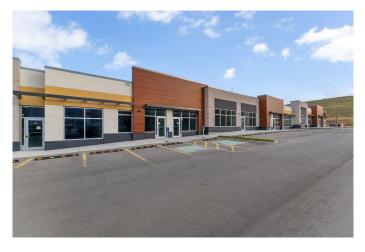

#### \$659,000

0 Bedroom, 0.00 Bathroom, Commercial on 0.00 Acres

Nolan Hill, Calgary, Alberta

Set up your business in a vibrant and rapidly growing plaza in the heart of the Nolan Hill community. This 1,101-square-foot commercial space, available in shell condition, offers the perfect opportunity to design and tailor your space to meet your unique business needs. The plaza boasts a diverse range of established tenants, including a restaurant, pizza shop, physiotherapy and chiropractic clinic, doctorâ€<sup>TM</sup>s office, pharmacy, grocery store, and massage clinic. With additional units still available, this high-traffic location presents an excellent opportunity for businesses to flourish. Seize the chance to become part of this dynamic community today!