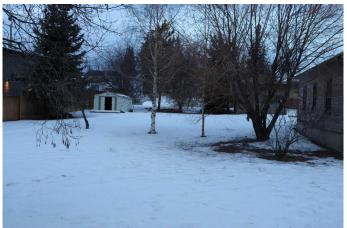

# \$240,000

2 Bedroom, 1.00 Bathroom, 1,096 sqft Residential on 0.32 Acres

NONE, Edson, Alberta

Double corner lot with Highway 16 west exposure. Currently rented. Great investment property. Property ideal development for duplex, home business, multi unit dwelling, and home day care. Lot 10 has an older home that has been well maintained over its life. Lot 9 has room for a big garden.

#### **Exterior**

Exterior Features None

Lot Description Back Lane, Back Yard, City Lot, Corner Lot, Front Yard, Lawn, Garden,

Landscaped, Rectangular Lot

Roof Asphalt Shingle, Metal

Construction Wood Frame, Wood Siding