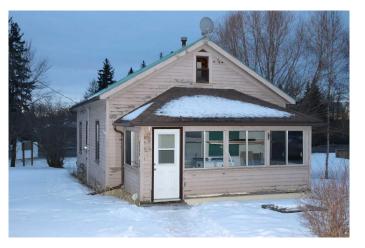

# \$240,000 - 4702 4 Avenue, Edson

MLS® #A2189703

# \$240,000

2 Bedroom, 1.00 Bathroom, 1,096 sqft Residential on 0.32 Acres

NONE, Edson, Alberta

Double corner lot with Highway 16 west exposure. Currently rented. Great investment property. Property ideal development for duplex, home business, multi unit dwelling, and home day care. Lot 10 has an older home that has been well maintained over its life. Lot 9 has room for a big garden.

Built in 1938

## **Essential Information**

MLS® # A2189703 Price \$240,000

Bedrooms 2 Bathrooms 1.00

Full Baths 1

Square Footage 1,096 Acres 0.32 Year Built 1938

Type Residential
Sub-Type Detached
Style Bungalow

Status Active