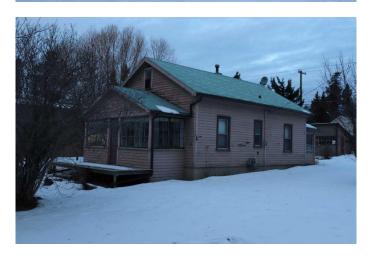

# \$240,000 - 4702 4 Avenue, Edson

MLS® #A2189703

# \$240,000

2 Bedroom, 1.00 Bathroom, 1,096 sqft Residential on 0.32 Acres

NONE, Edson, Alberta

Double corner lot with Highway 16 west exposure. Currently rented. Great investment property. Property ideal development for duplex, home business, multi unit dwelling, and home day care. Lot 10 has an older home that has been well maintained over its life. Lot 9 has room for a big garden.

Built in 1938

## **Essential Information**

MLS® # A2189703 Price \$240,000

Bedrooms 2 Bathrooms 1.00

Full Baths 1

Square Footage 1,096 Acres 0.32 Year Built 1938

Type Residential
Sub-Type Detached
Style Bungalow

Status Active